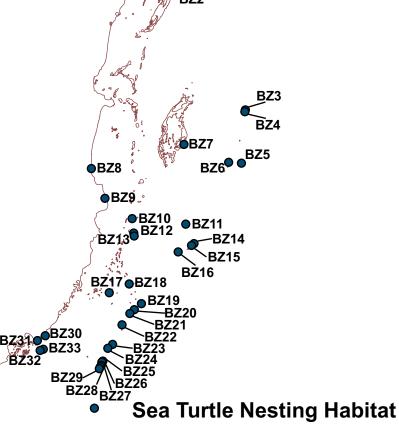

© WIDECAST 2007

| Beach Identification Codes with Beach Names |                                              |      |                                 |  |  |
|---------------------------------------------|----------------------------------------------|------|---------------------------------|--|--|
| BZ1                                         | Rock Point - Bacalar Chico<br>Marine Reserve | BZ18 | Gladden                         |  |  |
| BZ2                                         | Robles Point - Bacalar Chico                 | BZ19 | Silk                            |  |  |
| BZ3                                         | Lighthouse - Sandbar                         | BZ20 | Round Cay                       |  |  |
| BZ4                                         | Lighthouse - North                           | BZ21 | Pompion Cay                     |  |  |
| BZ5                                         | Lighthouse - Half                            | BZ22 | Ranguana                        |  |  |
| BZ6                                         | Lighthouse - Long                            | BZ23 | Red Rock - Sapodilla Cayes      |  |  |
| BZ7                                         | Turneffe - Calabas                           | BZ24 | Tom Owen - Sapodilla Cayes      |  |  |
| BZ8                                         | Manatee Bar/Gales Point                      | BZ25 | Northeast Cay - Sapodilla Cayes |  |  |
| BZ9                                         | North Stann Creek                            | BZ26 | Frank - Sapodilla Cayes         |  |  |
| BZ10                                        | Tobacco                                      | BZ27 | Nicholas - Sapodilla Cayes      |  |  |
| BZ11                                        | Glovers - Northeast                          | BZ28 | Hunting - Sapodilla Cayes       |  |  |
| BZ12                                        | South Water Caye                             | BZ29 | Lime - Sapodilla Cayes          |  |  |
| BZ13                                        | Carrie Bow                                   | BZ30 | Punta Negra                     |  |  |
| BZ14                                        | Glovers - Long                               | BZ31 | Punta Ycacos                    |  |  |
| BZ15                                        | Glovers - Middle                             | BZ32 | Middle Snake                    |  |  |
| BZ16                                        | Glovers - Southwest                          | BZ33 | West Snake                      |  |  |
| BZ17                                        | Laughing Bird                                |      |                                 |  |  |