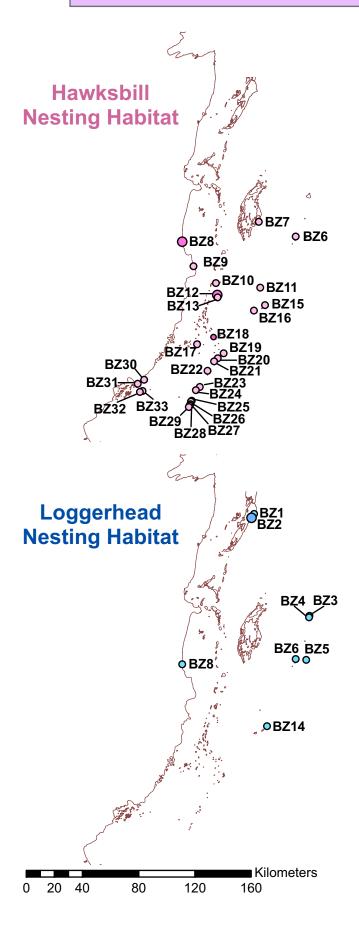

#### **Hawksbill Nesting Habitat**

- X Crawls per year
- <25 Crawls per year</p>
- 25-100 Crawls per year

#### **Loggerhead Nesting Habitat**

- <25 Crawls per year</p>
- 25-100 Crawls per year

GSHHS Caribbean Shoreline

© WIDECAST 2007

| Threats to Sea Turtles - Nesting                                                                     |         |                                             |  |  |  |  |
|------------------------------------------------------------------------------------------------------|---------|---------------------------------------------|--|--|--|--|
| Killing of Nesting Females by                                                                        |         |                                             |  |  |  |  |
| Humans                                                                                               | No      |                                             |  |  |  |  |
| Killing of Nesting Females by                                                                        |         |                                             |  |  |  |  |
| Predators                                                                                            | Unknown |                                             |  |  |  |  |
| Nest Loss to Predators                                                                               | Yes (U) |                                             |  |  |  |  |
| Nest Loss to Abiotic Factors                                                                         | Yes (U) | Flooding and erosion                        |  |  |  |  |
| Egg Collection by Humans                                                                             | No      |                                             |  |  |  |  |
| Harassment Due to Increased                                                                          |         |                                             |  |  |  |  |
| Human Presence                                                                                       | Yes (U) |                                             |  |  |  |  |
| Artificial Lighting                                                                                  | Yes (U) |                                             |  |  |  |  |
| Pollution                                                                                            | Yes (U) | Agriculture, sewage and beach litter/debris |  |  |  |  |
| Beach Erosion/Accretion                                                                              | Yes (U) | Caused by storm events                      |  |  |  |  |
| Beach Armouring/Stabilization                                                                        |         |                                             |  |  |  |  |
| Structures                                                                                           | Yes (U) |                                             |  |  |  |  |
| Beach Nourishment                                                                                    | No      |                                             |  |  |  |  |
| Recreational Beach Equipment                                                                         |         |                                             |  |  |  |  |
| and/or Other Obstacles                                                                               | No      |                                             |  |  |  |  |
| Mechanized Beach Cleaning                                                                            | No      |                                             |  |  |  |  |
| Beach Vehicular Use                                                                                  | No      |                                             |  |  |  |  |
| Sand Mining                                                                                          | Yes (U) |                                             |  |  |  |  |
| Exotic (or Loss of Native)                                                                           |         |                                             |  |  |  |  |
| Vegetation                                                                                           | Yes (U) |                                             |  |  |  |  |
| Livestock Presence on the                                                                            |         |                                             |  |  |  |  |
| Beach                                                                                                | No      |                                             |  |  |  |  |
| Occurrence Frequency: R = Rare; O = Occasional; F = Frequent; FA = Frequent in one area; U = Unknown |         |                                             |  |  |  |  |

© WIDECAST 2007

| Beach Identification Codes with Beach Names |                                              |      |                                 |  |  |
|---------------------------------------------|----------------------------------------------|------|---------------------------------|--|--|
| BZ1                                         | Rock Point - Bacalar Chico<br>Marine Reserve | BZ18 | Gladden                         |  |  |
| BZ2                                         | Robles Point - Bacalar Chico                 | BZ19 | Silk                            |  |  |
| BZ3                                         | Lighthouse - Sandbar                         | BZ20 | Round Cay                       |  |  |
| BZ4                                         | Lighthouse - North                           | BZ21 | Pompion Cay                     |  |  |
| BZ5                                         | Lighthouse - Half                            | BZ22 | Ranguana                        |  |  |
| BZ6                                         | Lighthouse - Long                            | BZ23 | Red Rock - Sapodilla Cayes      |  |  |
| BZ7                                         | Turneffe - Calabas                           | BZ24 | Tom Owen - Sapodilla Cayes      |  |  |
| BZ8                                         | Manatee Bar/Gales Point                      | BZ25 | Northeast Cay - Sapodilla Cayes |  |  |
| BZ9                                         | North Stann Creek                            | BZ26 | Frank - Sapodilla Cayes         |  |  |
| BZ10                                        | Tobacco                                      | BZ27 | Nicholas - Sapodilla Cayes      |  |  |
| BZ11                                        | Glovers - Northeast                          | BZ28 | Hunting - Sapodilla Cayes       |  |  |
| BZ12                                        | South Water Caye                             | BZ29 | Lime - Sapodilla Cayes          |  |  |
| BZ13                                        | Carrie Bow                                   | BZ30 | Punta Negra                     |  |  |
| BZ14                                        | Glovers - Long                               | BZ31 | Punta Ycacos                    |  |  |
| BZ15                                        | Glovers - Middle                             | BZ32 | Middle Snake                    |  |  |
| BZ16                                        | Glovers - Southwest                          | BZ33 | West Snake                      |  |  |
| BZ17                                        | Laughing Bird                                |      |                                 |  |  |