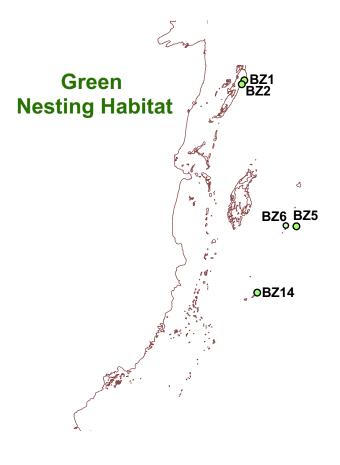

#### **Green Nesting Habitat**

- X Crawls per year
- <25 Crawls per year</p>

© WIDECAST 2007

| Beach Identification Codes with Beach Names |                                              |      |                                 |  |  |
|---------------------------------------------|----------------------------------------------|------|---------------------------------|--|--|
| BZ1                                         | Rock Point - Bacalar Chico<br>Marine Reserve | BZ18 | Gladden                         |  |  |
| BZ2                                         | Robles Point - Bacalar Chico                 | BZ19 | Silk                            |  |  |
| BZ3                                         | Lighthouse - Sandbar                         | BZ20 | Round Cay                       |  |  |
| BZ4                                         | Lighthouse - North                           | BZ21 | Pompion Cay                     |  |  |
| BZ5                                         | Lighthouse - Half                            | BZ22 | Ranguana                        |  |  |
| BZ6                                         | Lighthouse - Long                            | BZ23 | Red Rock - Sapodilla Cayes      |  |  |
| BZ7                                         | Turneffe - Calabas                           | BZ24 | Tom Owen - Sapodilla Cayes      |  |  |
| BZ8                                         | Manatee Bar/Gales Point                      | BZ25 | Northeast Cay - Sapodilla Cayes |  |  |
| BZ9                                         | North Stann Creek                            | BZ26 | Frank - Sapodilla Cayes         |  |  |
| BZ10                                        | Tobacco                                      | BZ27 | Nicholas - Sapodilla Cayes      |  |  |
| BZ11                                        | Glovers - Northeast                          | BZ28 | Hunting - Sapodilla Cayes       |  |  |
| BZ12                                        | South Water Caye                             | BZ29 | Lime - Sapodilla Cayes          |  |  |
| BZ13                                        | Carrie Bow                                   | BZ30 | Punta Negra                     |  |  |
| BZ14                                        | Glovers - Long                               | BZ31 | Punta Ycacos                    |  |  |
| BZ15                                        | Glovers - Middle                             | BZ32 | Middle Snake                    |  |  |
| BZ16                                        | Glovers - Southwest                          | BZ33 | West Snake                      |  |  |
| BZ17                                        | Laughing Bird                                |      |                                 |  |  |